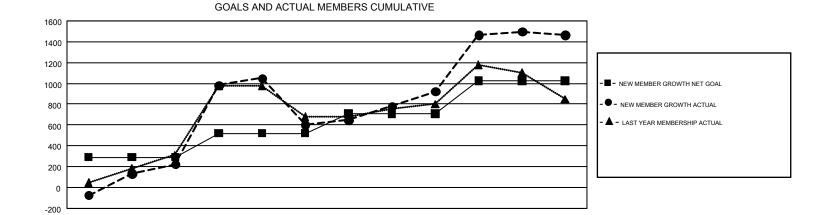

## GMT Constitutional Area 7, Group C

GMT: JUSWAN TJOE

REPORT DOES NOT INCLUDE CLUBS IN UNDISTRICTED AREAS.

| Clubs         |               |             |               | Members               |                                                                |                                                              |                                                    |  |
|---------------|---------------|-------------|---------------|-----------------------|----------------------------------------------------------------|--------------------------------------------------------------|----------------------------------------------------|--|
|               | RESULTS FO    | R 2016-2017 |               | RESULTS FOR 2016-2017 |                                                                |                                                              |                                                    |  |
| QUARTER       | NEW CLUB GOAL | NEW CLUBS   | DROPPED CLUBS | QUARTER               | NEW MEMBER GROWTH<br>NET GOAL (not reinstated<br>or transfers) | NEW MEMBER<br>GROWTH ACTUAL (not<br>reinstated or transfers) | DROPPED<br>MEMBERS ACTUAL<br>(including transfers) |  |
| JULY/AUG/SEPT | 8             | 15          | 4             | JULY/AUG/SEPT         | 290                                                            | 641                                                          | 419                                                |  |
| OCT/NOV/DEC   | 7             | 12          | 10            | OCT/NOV/DEC           | 230                                                            | 1,070                                                        | 691                                                |  |
| JAN/FEB/MAR   | 5             | 13          | 1             | JAN/FEB/MAR           | 190                                                            | 489                                                          | 168                                                |  |
| APR/MAY/JUNE  | 6             | 13          | 2             | APR/MAY/JUNE          | 315                                                            | 1,644                                                        | 1,102                                              |  |

## GOALS AND ACTUAL NEW CLUBS CUMULATIVE

FEB

JUNE

| DROPPED CLUBS: 17  DROPPED MEMBERS |       | 270 CLUBS OF 346 ADDED 1 OR MORE<br>NEW MEMBERS | GENDER DISTI<br>MALE<br>FEMALE  |  |       |
|------------------------------------|-------|-------------------------------------------------|---------------------------------|--|-------|
| DECEASED                           | 29    | CLICK HERE FOR CUMULATIVE                       | TOTAL FAMILY UNIT MEMBERS       |  | 2,160 |
| CLUB CANCELLED 159                 |       | MEMBERSHIP DATA                                 |                                 |  | 4 400 |
| OTHER                              | 2,191 |                                                 | FAMILY MEMBERS PAYING HALF DUES |  | 1,182 |
| TOTAL                              | 2,379 |                                                 |                                 |  |       |

JULY

AUG

SEPT

OCT

NOV

DEC