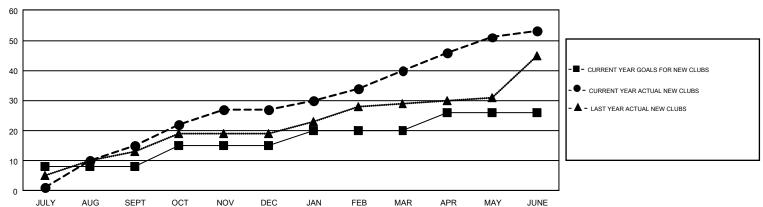

## GMT Constitutional Area 7, Group C

GMT: JUSWAN TJOE

REPORT DOES NOT INCLUDE CLUBS IN UNDISTRICTED AREAS.

| Clubs         |               |             |               | Members               |                                                                |                                                              |                                                    |  |
|---------------|---------------|-------------|---------------|-----------------------|----------------------------------------------------------------|--------------------------------------------------------------|----------------------------------------------------|--|
|               | RESULTS FO    | R 2016-2017 |               | RESULTS FOR 2016-2017 |                                                                |                                                              |                                                    |  |
| QUARTER       | NEW CLUB GOAL | NEW CLUBS   | DROPPED CLUBS | QUARTER               | NEW MEMBER GROWTH<br>NET GOAL (not reinstated<br>or transfers) | NEW MEMBER<br>GROWTH ACTUAL (not<br>reinstated or transfers) | DROPPED<br>MEMBERS ACTUAL<br>(including transfers) |  |
| JULY/AUG/SEPT | 8             | 15          | 4             | JULY/AUG/SEPT         | 290                                                            | 641                                                          | 419                                                |  |
| OCT/NOV/DEC   | 7             | 12          | 10            | OCT/NOV/DEC           | 230                                                            | 1,070                                                        | 691                                                |  |
| JAN/FEB/MAR   | 5             | 13          | 1             | JAN/FEB/MAR           | 190                                                            | 489                                                          | 168                                                |  |
| APR/MAY/JUNE  | 6             | 13          | 2             | APR/MAY/JUNE          | 315                                                            | 1,644                                                        | 1,102                                              |  |

## GOALS AND ACTUAL NEW CLUBS CUMULATIVE

FEB

JUNE

| DROPPED CLUBS: 17  DROPPED MEMBERS |       | 270 CLUBS OF 346 ADDED 1 OR MORE<br>NEW MEMBERS | GENDER DISTI<br>MALE<br>FEMALE  |  |       |
|------------------------------------|-------|-------------------------------------------------|---------------------------------|--|-------|
| DECEASED                           | 29    | CLICK HERE FOR CUMULATIVE                       | TOTAL FAMILY UNIT MEMBERS       |  | 2,160 |
| CLUB CANCELLED 159                 |       | MEMBERSHIP DATA                                 |                                 |  | 4 400 |
| OTHER                              | 2,191 |                                                 | FAMILY MEMBERS PAYING HALF DUES |  | 1,182 |
| TOTAL                              | 2,379 |                                                 |                                 |  |       |

JULY

AUG

SEPT

OCT

NOV

DEC